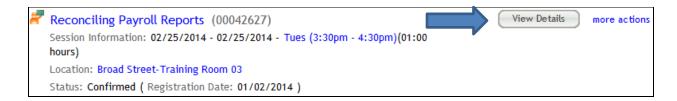

8. Click the View Details button.

9. Read the course description. Note the no show fee policy statement.

10. Click the View All Sessions button.

11. Note the start and end time and Instructor. Please note: in most instances sessions will be facilitated by one of the instructors listed along with functional area experts when appropriate.