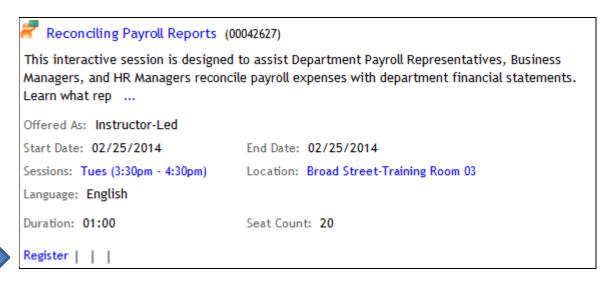

5. Scroll through the results to find the **Reconciling Payroll Reports** course. Select the offering for the desired date.

6. Click Register.

7. At the **Confirmation** page, click the *Go to In-Progress Learning* link.