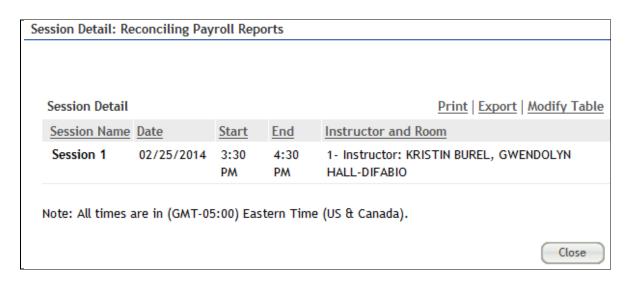

8. Click the View Details button.

9. Read the course description. Note the no show fee policy statement.

10. Click the View All Sessions button.

11. Note the start and end time and Instructor. Please note: in most instances sessions will be facilitated by one of the instructors listed along with functional area experts when appropriate.