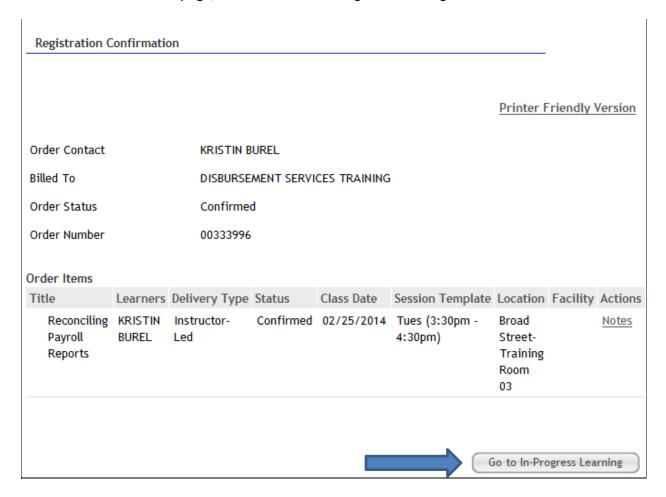

5. Scroll through the results to find the **Reconciling Payroll Reports** course. Select the offering for the desired date.

6. Click Register.

7. At the **Confirmation** page, click the *Go to In-Progress Learning* link.