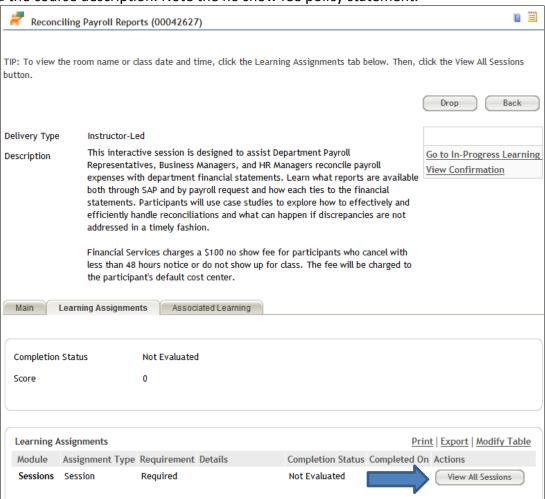

8. Click the View Details button.

9. Read the course description. Note the no show fee policy statement.

10. Click the View All Sessions button.

11. Note the start and end time and Instructor. Please note: in most instances sessions will be facilitated by one of the instructors listed along with functional area experts when appropriate.