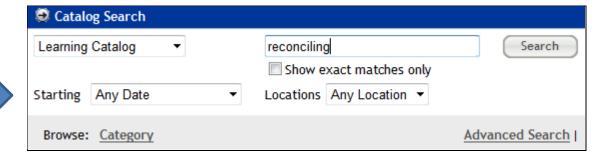

## Registering for and Completing the Reconciling Payroll Reports Training in the Duke LMS

- 1. Log into the Duke LMS (https://lms.duhs.duke.edu/Saba/Web/Cloud).
- 2. At the Duke LMS Home screen, in the Catalog Search field, type "reconciling".
- 3. Next, in the Starting field, click the drop down and select "Any Date".
- 4. Click Search.