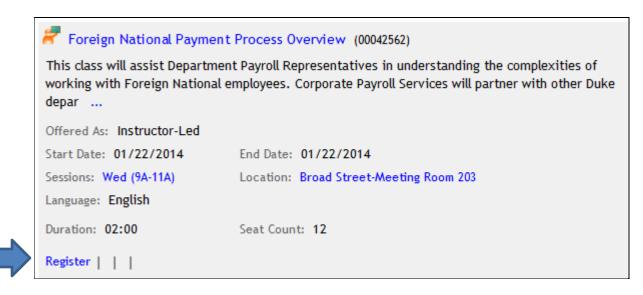

5. Scroll through the results to find the **Foreign National Payment Process Overview** course. Select the offering for the desired date.

6. Click Register.

7. At the **Confirmation** page, click the *Go to In-Progress Learning* link.