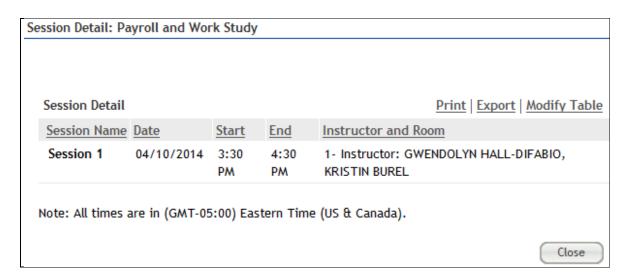

8. Click the View Details button.

9. Read the course description. Note the no show fee policy statement.

10. Click the View All Sessions button.

11. Note the start and end time and Instructor. Please note: in most instances sessions will be facilitated by one of the instructors listed along with functional area experts when appropriate.