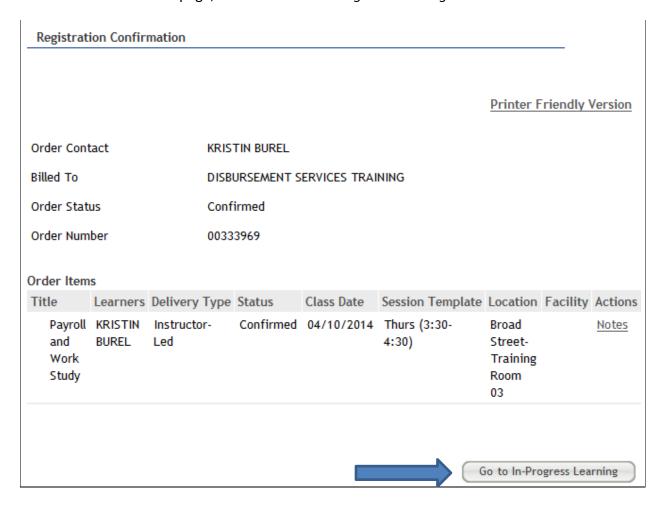

5. Scroll through the results to find the **Payroll and Work Study** course. Select the offering for the desired date.

6. Click Register.

7. At the **Confirmation** page, click the *Go to In-Progress Learning* link.