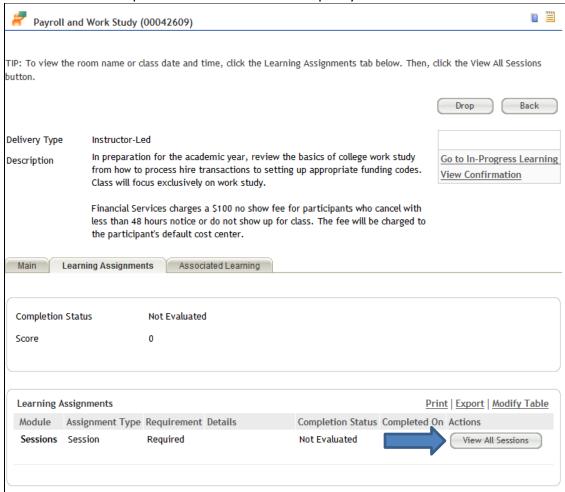

8. Click the View Details button.

9. Read the course description. Note the no show fee policy statement.

10. Click the View All Sessions button.

11. Note the start and end time and Instructor. Please note: in most instances sessions will be facilitated by one of the instructors listed along with functional area experts when appropriate.