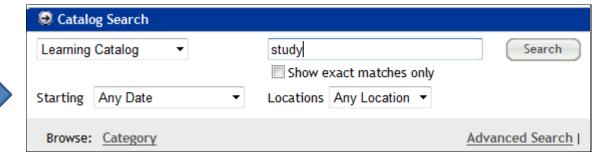

## Registering for and Completing the **Payroll** and Work Study Training in the Duke LMS

- 1. Log into the Duke LMS (https://lms.duke.edu/Saba/Web/Cloud).
- 2. At the Duke LMS Home screen, in the Catalog Search field, type "study".
- 3. Next, in the Starting field, click the drop down and select "Any Date".
- 4. Click **Search**.