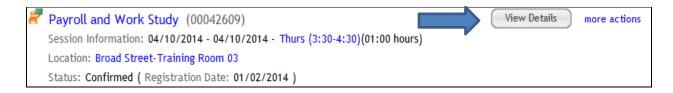

8. Click the View Details button.

9. Read the course description. Note the no show fee policy statement.

10. Click the View All Sessions button.

11. Note the start and end time and Instructor. Please note: in most instances sessions will be facilitated by one of the instructors listed along with functional area experts when appropriate.