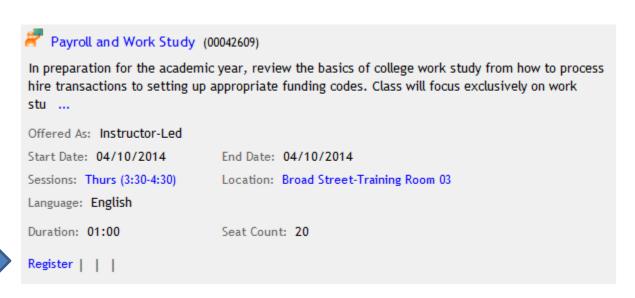

5. Scroll through the results to find the **Payroll and Work Study** course. Select the offering for the desired date.

6. Click Register.

7. At the **Confirmation** page, click the *Go to In-Progress Learning* link.